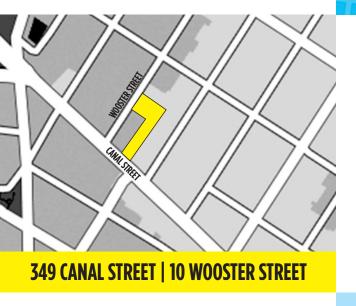

## THE LATEST

200 adult male homeless shelter coming to SoHo arriving at 349 Canal /10 Wooster Street, a landmarked parking garage

- No local homeless will be accepted at this site
- 8 -12 men to a dorm room
- Health and logistics support for the homeless on-site unclear.
- No on-site drug testing, high percentage of mental health challenges
- 10 security guards with no authority outside the building
- Population could include sex offenders without residency restrictions

NOT SUBJECT TO PUBLIC REVIEW

349 Canal Street/10 Wooster Street

10 Wooster Street